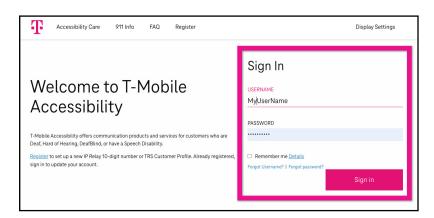

#### **How do I get in my Customer Profile?**

- Go to t-mobile.com/trsprofile.
- Sign in with your username and password.

If you haven't registered, read "How to Set Up your Customer Profile?" on the back of this flyer.

■ Click Sign In.

2

 Click Customer Profile in the upper right corner of the T-Mobile IP Relay screen.

- 3
- You are now on the Customer Profile. There are tabs on the left side that include:
  - IP Relay Numbers
  - Emergency Location
  - Frequently Dialed
  - Call Preferences
  - Notes
  - Speech to Speech
  - Emergency Numbers
  - Permissions
  - Personal Information
  - Account Security
  - Print