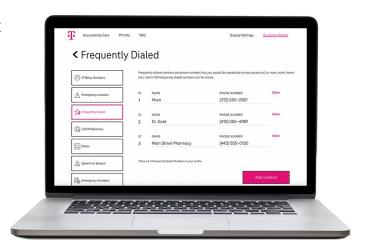

■ Click Sign In.

2

 Click Customer Profile in the upper right corner of the T-Mobile IP Relay screen.

- 3
- You are now on the Customer Profile. There are tabs on the left side that include:
  - IP Relay Numbers
  - Emergency Location
  - Frequently Dialed
  - Call Preferences
  - Notes
  - Speech to Speech
  - Emergency Numbers
  - Permissions
  - Personal Information
  - Account Security
  - Print