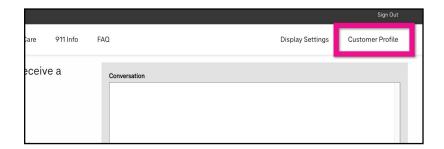

■ Click Sign In.

2

 Click Customer Profile in the upper right corner of the T-Mobile IP Relay screen.

- 3
- You are now on the Customer Profile. There are tabs on the left side that include:
  - IP Relay Numbers
  - Emergency Location
  - Frequently Dialed
  - Call Preferences
  - Notes
  - Speech to Speech
  - Emergency Numbers
  - Permissions
  - Personal Information
  - Account Security
  - Print