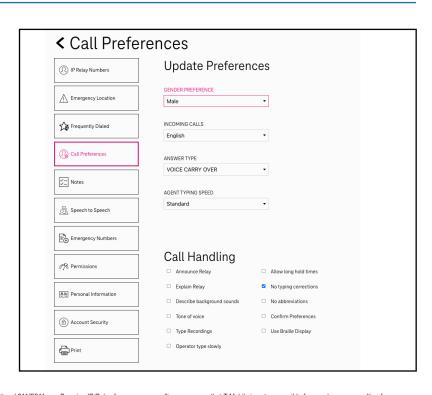

■ Click Sign In.

2

 Click Customer Profile in the upper right corner of the T-Mobile IP Relay screen.

- 3
- You are now on the Customer Profile. There are tabs on the left side that include:
  - IP Relay Numbers
  - Emergency Location
  - Frequently Dialed
  - Call Preferences
  - Notes
  - Speech to Speech
  - Emergency Numbers
  - Permissions
  - Personal Information
  - Account Security
  - Print