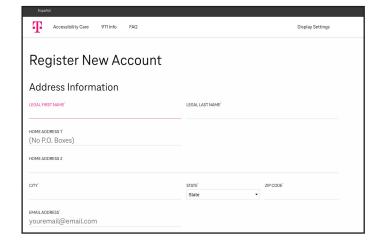

## 1 Customer Profile Online

- Go to t-mobile.com/trsprofile.
- Click **Register** on the top menu bar.
- Fill out your information and follow instructions.
- Make sure that you write down your new username and password.
- A confirmation email will be sent to you.